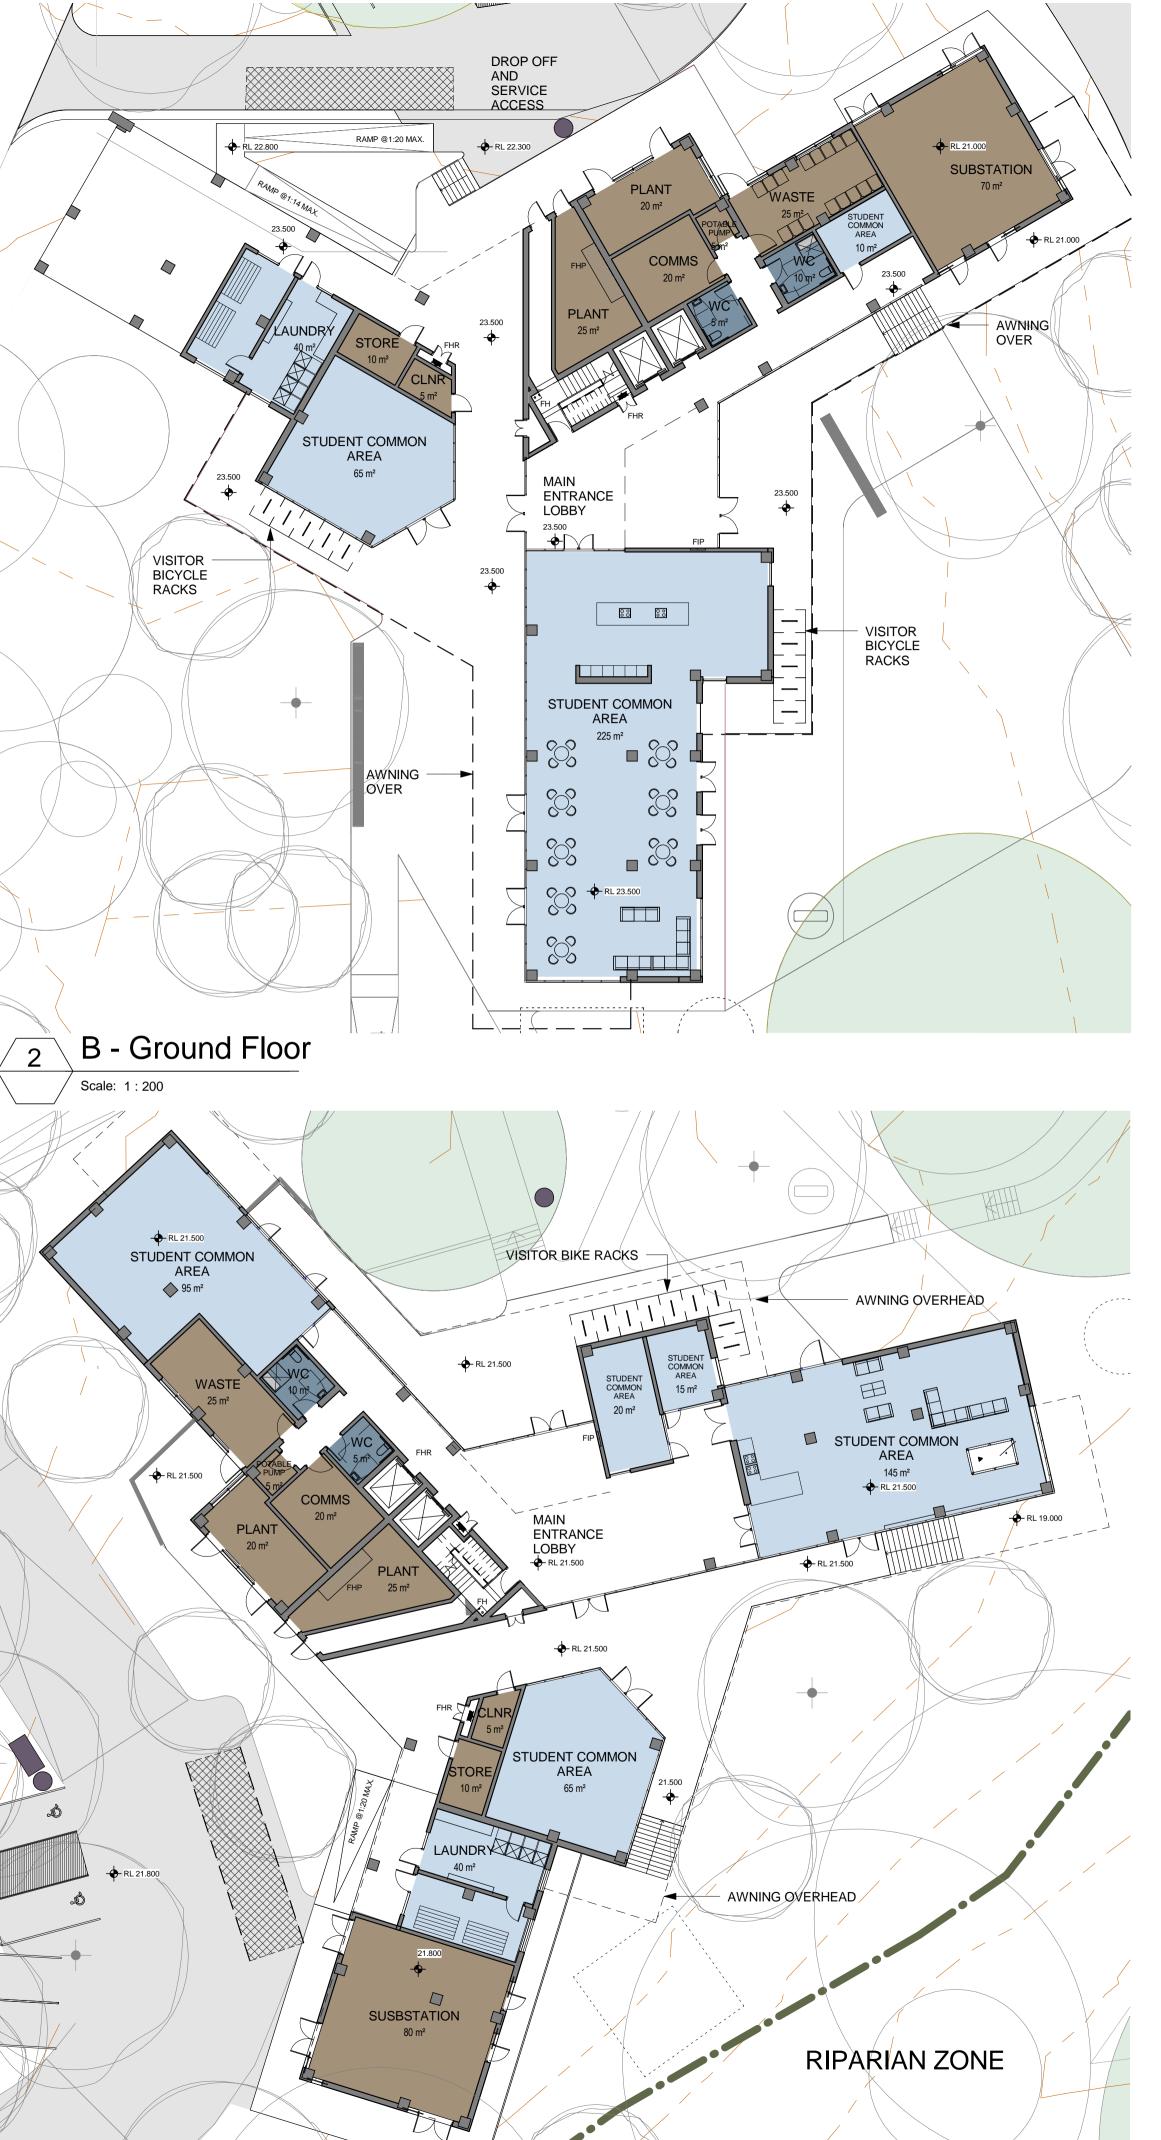

## LEGEND

RIPRARIAN ZONE

PROPOSED TREE

EXISTING TREE

AMENITIES

COMMUNAL

ADMINISTRATION / RECEPTION

SERVICES / PLANT / STORE

SERVICE VEHICLE PARKING

ACCESSIBLE PARKING - SHARED ZONE

HYDRANT BOOSTER

FIRE HYDRANT

4

Student Accommodation and Car Parking

DEVELOPMENT APPLICATION

Floor Plans - Accommodation Ground A, B, C & D

As indicated @ A1

drawn

CV

Checked