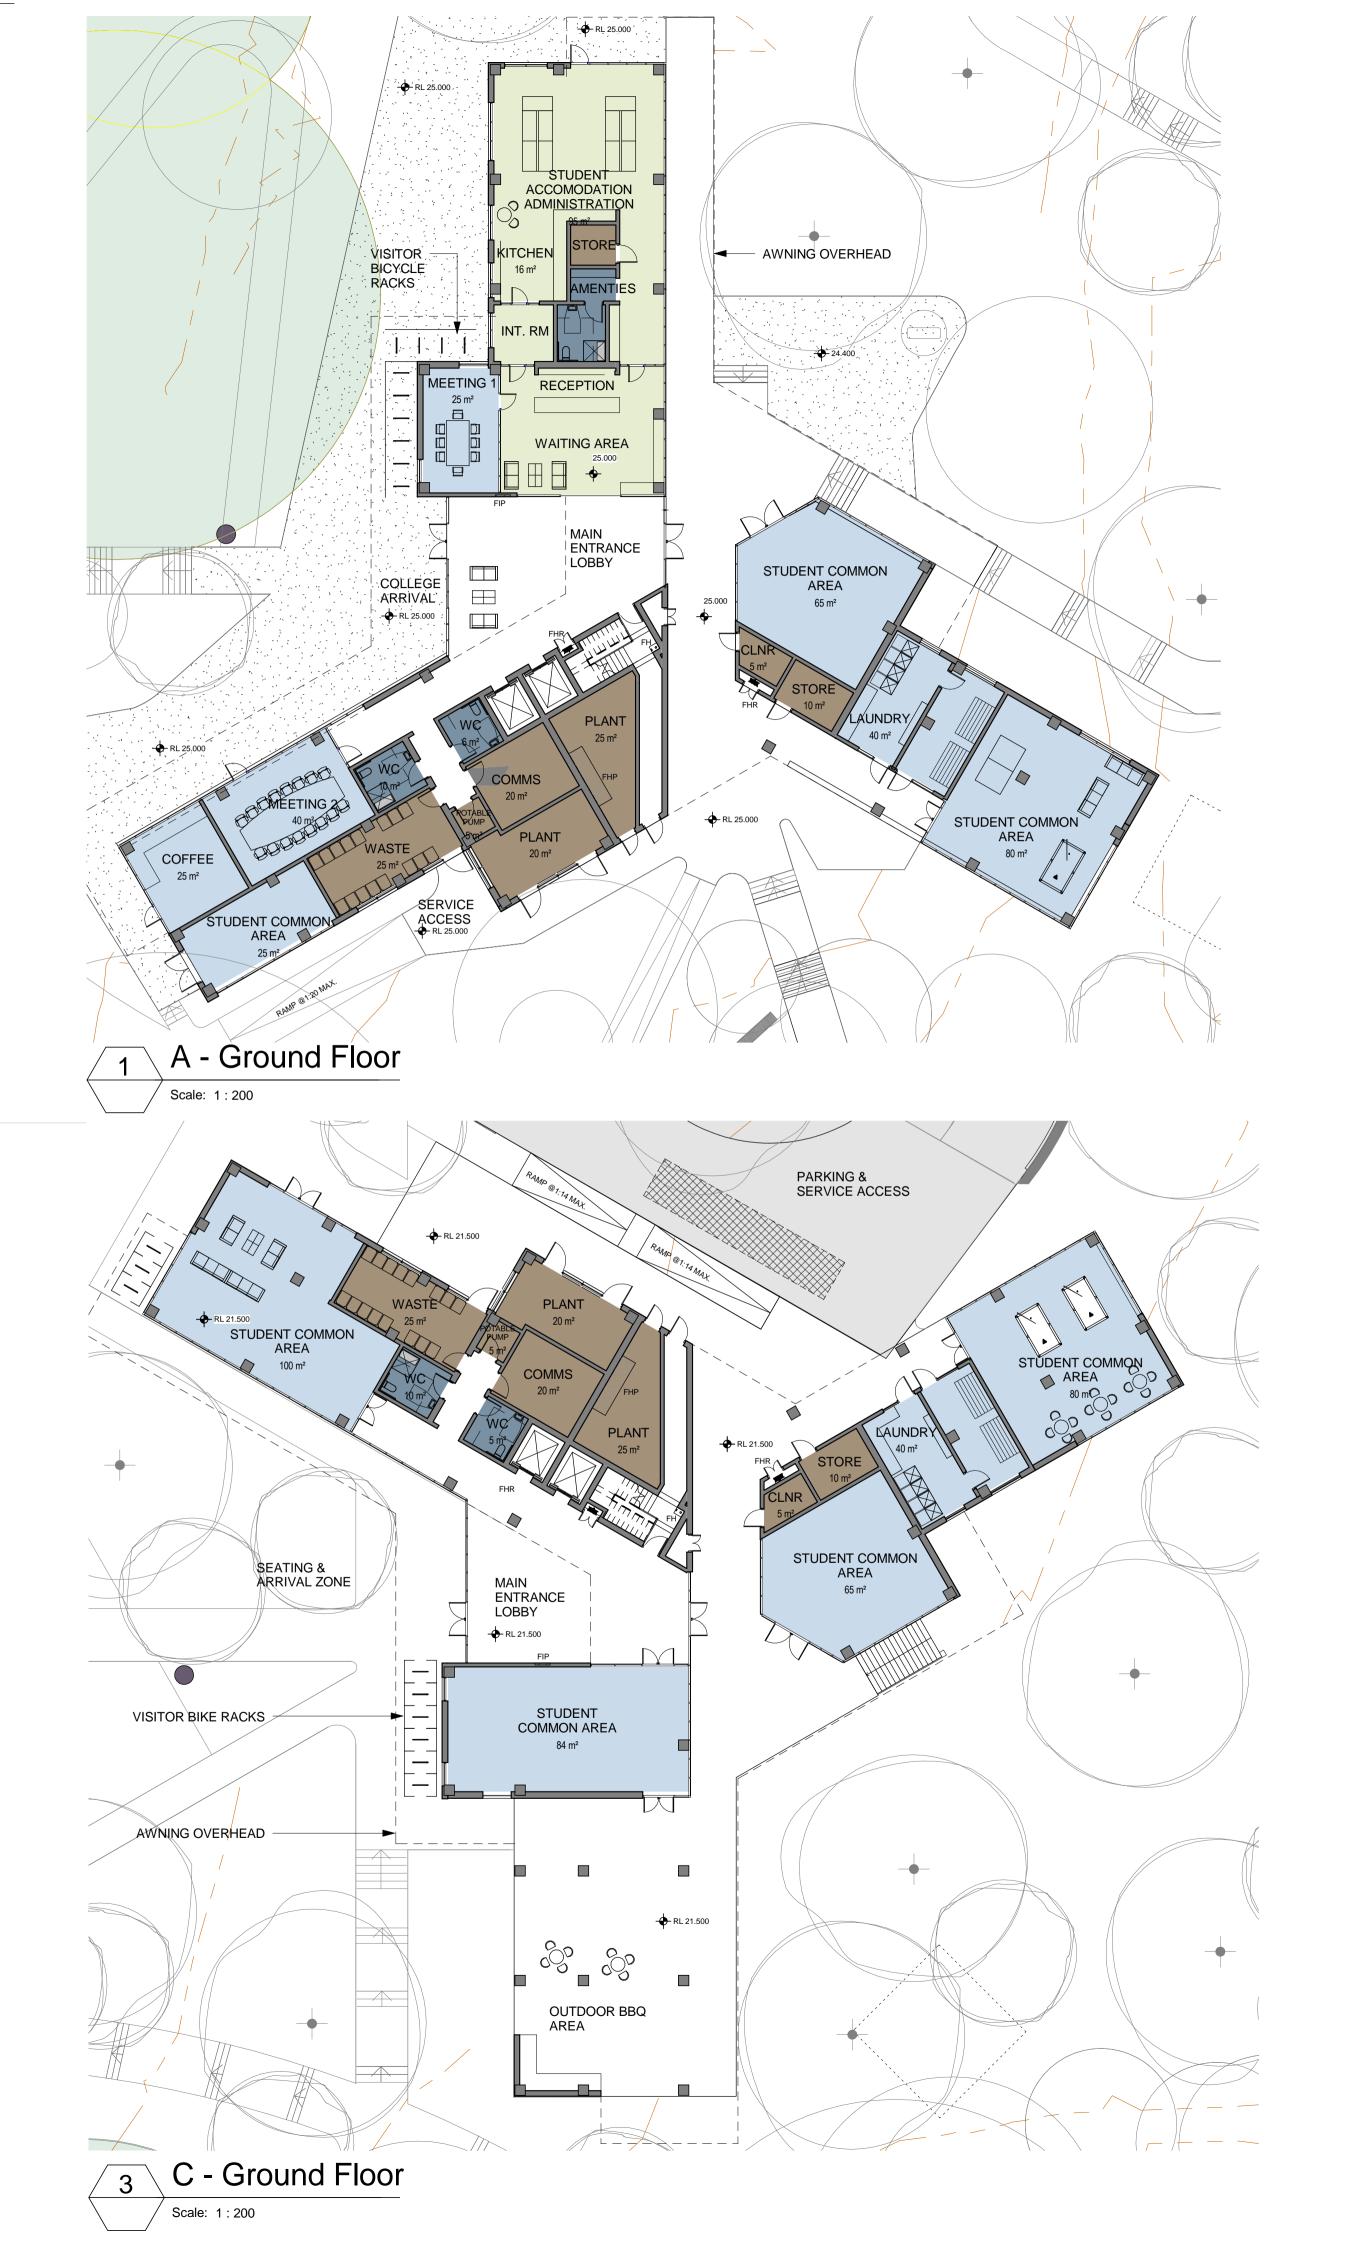

## LEGEND

RIPRARIAN ZONE

PROPOSED TREE

EXISTING TREE

AMENITIES

COMMUNAL

ADMINISTRATION / RECEPTION

SERVICES / PLANT / STORE

SERVICE VEHICLE PARKING

ACCESSIBLE PARKING - SHARED ZONE

HYDRANT BOOSTER

FIRE HYDRANT

4

Student Accommodation and Car Parking

DEVELOPMENT APPLICATION

Floor Plans - Accommodation Ground A, B, C & D

As indicated @ A1

drawn

CV

Checked